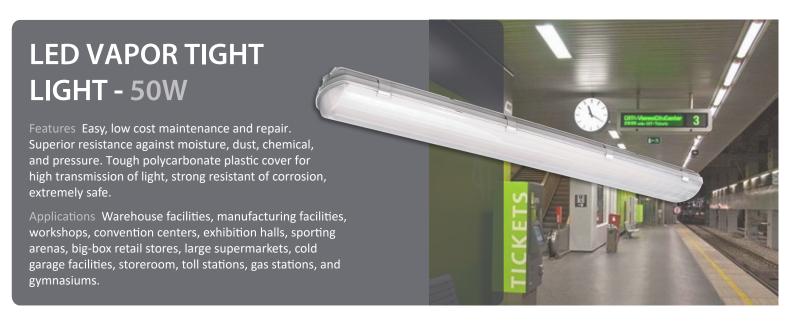

## **LED Vapor Tight Light 50W Spec**

| LLD vapor right Light 50 vv Spec                 |                        |
|--------------------------------------------------|------------------------|
| 50W                                              | rated power            |
| <b>↑</b> 75%                                     | wattage saved          |
| AC100-277V                                       | input-voltage          |
| >0.90                                            | power factor           |
| 130Lm/W (Clear Cover)<br>105Lm/W (Frosted Cover) | LED efficiency         |
| 7500Lm (Clear Cover)<br>6000Lm (Frosted Cover)   | lumens                 |
| 4000K, 5000K                                     | color temperature      |
| >70                                              | CRI                    |
| 120°                                             | beam angle             |
| damp                                             | IP rating              |
| PC                                               | materials              |
| 50.4x 32.9 x 6.5                                 | size (in)              |
| 50,000 hours                                     | LED emitter life       |
| UL, cUL, DLC 4.0, FCC                            | Certificate            |
| 5 years                                          | warranty               |
| -30°C to 45°C                                    | working<br>environment |