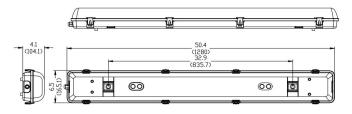

## **LED Vapor Tight Light 50W Spec**

| LLD vapor right Light 50 vv Spec                 |                        |
|--------------------------------------------------|------------------------|
| 50W                                              | rated power            |
| <b>↑</b> 75%                                     | wattage saved          |
| AC100-277V                                       | input-voltage          |
| >0.90                                            | power factor           |
| 130Lm/W (Clear Cover)<br>105Lm/W (Frosted Cover) | LED efficiency         |
| 7500Lm (Clear Cover)<br>6000Lm (Frosted Cover)   | lumens                 |
| 4000K, 5000K                                     | color temperature      |
| >70                                              | CRI                    |
| 120°                                             | beam angle             |
| damp                                             | IP rating              |
| PC                                               | materials              |
| 50.4x 32.9 x 6.5                                 | size (in)              |
| 50,000 hours                                     | LED emitter life       |
| UL, cUL, DLC 4.0, FCC                            | Certificate            |
| 5 years                                          | warranty               |
| -30°C to 45°C                                    | working<br>environment |