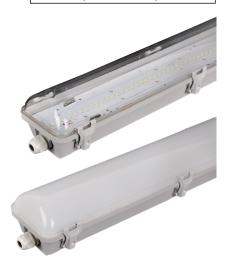

| color temperature      |
| >70                                              | CRI                    |
| 120°                                             | beam angle             |
| damp                                             | IP rating              |
| PC                                               | materials              |
| 50.4x 32.9 x 6.5                                 | size (in)              |
| 50,000 hours                                     | LED emitter life       |
| UL, cUL, DLC 4.0, FCC                            | Certificate            |
| 5 years                                          | warranty               |
| -30°C to 45°C                                    | working<br>environment |

VP-F (Frosted Cover)
VP-C (Clear Cover)