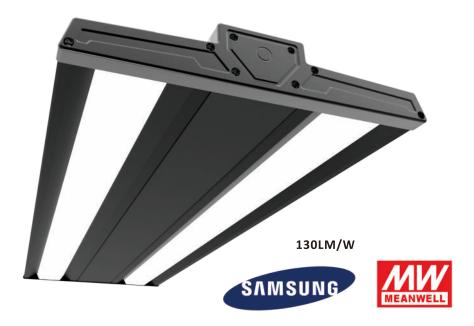

#### PRODUCT DESCRIPTION:

The Commercial Linear High Bay LED fixtures are designed for 12-foot and higher ceiling applications in warehouses, gymnasiums, manufacturing, and other general task areas. With an enclosed power supply housing and covered optics, these units are designed for durability in difficult installation locations. This is an excellent option for converting conventional metal halide high bay fixtures, or fluorescent fixtures with LED. This product accepts 100-277 volt input and comes with aircraft cable hangers.

### **HIGHLIGHTS:**

- 1. Energy effcient operation of 130 lm/W delivers significant light output at the lowest power use
- 2. Compact design with maximum heat dissipation allows for versatility in installation locations
- 3. Meanwell driver with samsung 2835 LED chipsets provides quality and reliability
- 4. Dimmable driver for use with daylight harvesting / motion sensors / Advanced Lighting Controls