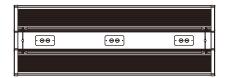

### **FEATURES:**

- Full polycarbonate lens cover
- Aluminum housing and heat sink fins
- Extremely light weight
- 1-10V Dimmable
- Enclosed wiring and driver compartment
- Aircraft cable hangers provided
- Indoor/Outdoor rated (IP40)
- 5 Years Warranty

#### PRODUCT DESCRIPTION:

The Commercial Linear High Bay LED fixtures are designed for 12-foot and higher ceiling applications in warehouses, gymnasiums, manufacturing, and other general task areas. With an enclosed power supply housing and covered optics, these units are designed for durability in difficult installation locations. This is an excellent option for converting conventional metal halide high bay fixtures, or fluorescent fixtures with LED. This product accepts 100-277 volt input and comes with aircraft cable hangers.

### **TECHNICAL DATA:**

| Model No.          | Power | Lumen   | Input Voltage | CRI | IP Grade | Dimensions(mm) |
|--------------------|-------|---------|---------------|-----|----------|----------------|
| <b>NL</b> -LH-W100 | 100W  | 13000lm | AC100-277V    | >80 | IP40     | 600x420x76     |
| NL-LH-W150         | 150W  | 19500lm | AC100-277V    | >80 | IP40     | 600x420x76     |
| NL-LH-W 200        | 200W  | 26000lm | AC100-277V    | >80 | IP40     | 900x420x76     |
| NL-LH-W240         | 240W  | 31200lm | AC100-277V    | >80 | IP40     | 1200x420x76    |
| NL-LH-W320         | 320W  | 41600lm | AC100-277V    | >80 | IP40     | 1200x420x76    |
| NL -LH-W400        | 400W  | 52000lm | AC100-277V    | >80 | IP40     | 1200x420x76    |