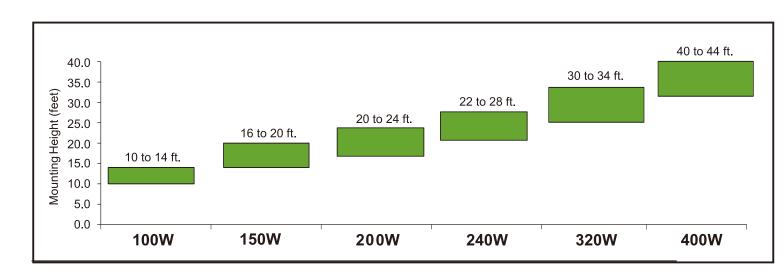

## **MOUNTING HEIGHT:**

### **TECHNICAL DATA:**

| Model No.          | Power | Lumen   | Input Voltage | CRI | IP Grade | Dimensions(mm) |
|--------------------|-------|---------|---------------|-----|----------|----------------|
| <b>NL</b> -LH-W100 | 100W  | 13000lm | AC100-277V    | >80 | IP40     | 600x420x76     |
| NL-LH-W150         | 150W  | 19500lm | AC100-277V    | >80 | IP40     | 600x420x76     |
| NL-LH-W 200        | 200W  | 26000lm | AC100-277V    | >80 | IP40     | 900x420x76     |
| NL-LH-W240         | 240W  | 31200lm | AC100-277V    | >80 | IP40     | 1200x420x76    |
| NL-LH-W320         | 320W  | 41600lm | AC100-277V    | >80 | IP40     | 1200x420x76    |
| NL -LH-W400        | 400W  | 52000lm | AC100-277V    | >80 | IP40     | 1200x420x76    |