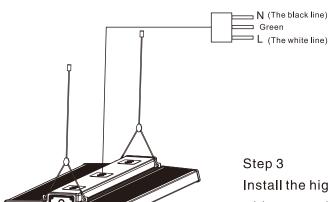

## **COMMERCIAL &INDUSTRIAL LED LIGHTING**

Step 1
Take out the hanging ropes and adjust them to right length

Step 2 Connect ropes with high bay properly and make sure the high bay is hanging straight

Install the high bay to needed position and finish wiring according to instruction