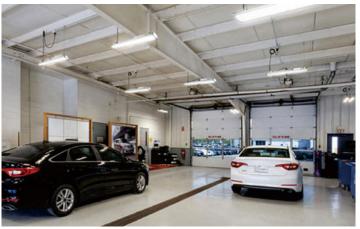

#### PRODUCT DESCRIPTION:

The Commercial Linear High Bay LED fixtures are designed for 12-foot and higher ceiling applications in warehouses, gymnasiums, manufacturing, and other general task areas. With an enclosed power supply housing and covered optics, these units are designed for durability in difficult installation locations. This is an excellent option for converting conventional metal halide high bay fixtures, or fluorescent fixtures with LED. This product accepts 100-277 volt input and comes with aircraft cable hangers.

### **APPLICATIONS:**

- Warehouse
- Manufacturing
- Sports Facilities
- Retail

- Cold Storage
- Transportation
- Agriculture
- Office/Classroom