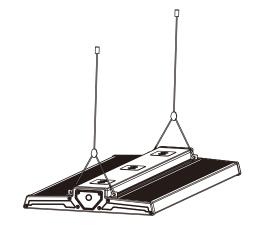

## **COMMERCIAL &INDUSTRIAL LED LIGHTING**

Step 1
Take out the hanging ropes and adjust them to right length

Step 2 Connect ropes with high bay properly and make sure the high bay is hanging straight

Install the high bay to needed position and finish wiring according to instruction