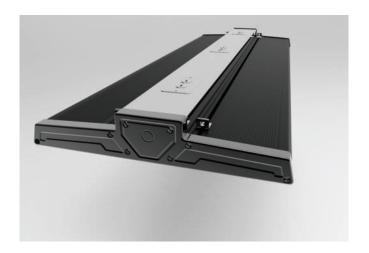

#### PRODUCT DESCRIPTION:

The Commercial Linear High Bay LED fixtures are designed for 12-foot and higher ceiling applications in warehouses, gymnasiums, manufacturing, and other general task areas. With an enclosed power supply housing and covered optics, these units are designed for durability in difficult installation locations. This is an excellent option for converting conventional metal halide high bay fixtures, or fluorescent fixtures with LED. This product accepts 100-277 volt input and comes with aircraft cable hangers.