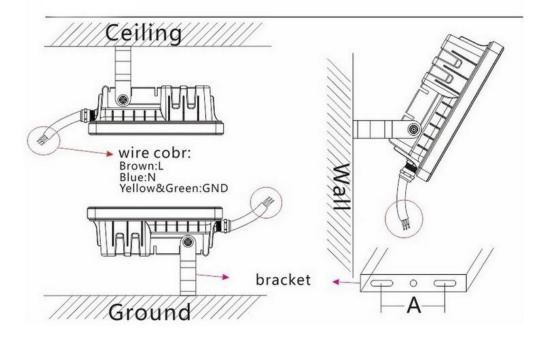

5 Compliant, LM-80, LM-79, IES Files Avail.

### **Product Specification**

| Model NO. | Power | Input<br>Voltage | Chip Brand<br>Bridgelux | Chip<br>QTY | Beam<br>Angle | Lamp SIZE<br>(MM) |
|-----------|-------|------------------|-------------------------|-------------|---------------|-------------------|
| FL80W-B   | 80W   | AC85-265V        | SMD3030                 | 80          | 120°          | 355*245*50mm      |
| FL100W-B  | 100W  | AC90-295V        | SMD3030                 | 100         | 120°          | 403*295*54mm      |
| FL150W-B  | 150W  | AC90-295V        | SMD3030                 | 150         | 120°          | 431*330*54mm      |
| FL200W-B  | 200W  | AC90-295V        | SMD3030                 | 200         | 120°          | 471*360*54mm      |

#### Installation





# Optical System ( example 100w )