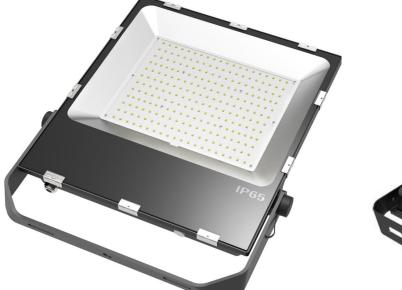

#### **Features:**

- 1. Easily Accessible High Efficiency Meanwell Power Supply.
- 2. Light Weight with Magnesium alloy.
- 3. System Rating is 70,000hrs.
- 4. 5 years Warranty.
- 5. Power Input: 85-580VAC, 50/60Hz.
- 6. Power Factor: ≥95%. (220V)
- 7. THD ≤15% at Full Load
- 8. 160 Lumen/Watt output
- 9. IP67 water resistant. Weatherproof.
- 10. Rugged construction. Superior performance.

#### **Test & Certifications:**

UL, DLC, SAA, CE, ROHS, PSE, ISO9001 Listed, IP65 Compliant, LM-80, LM-79, IES Files Avail.

### **Product Specification**

| Model NO. | Power | Input<br>Voltage | Chip Brand<br>Bridgelux | Chip<br>QTY | Beam<br>Angle | Lamp SIZE<br>(MM) |
|-----------|-------|------------------|-------------------------|-------------|---------------|-------------------|
| FL80W-B   | 80W   | AC85-265V        | SMD3030                 | 80          | 120°          | 355*245*50mm      |
| FL100W-B  | 100W  | AC90-295V        | SMD3030                 | 100         | 120°          | 403*295*54mm      |
| FL150W-B  | 150W  | AC90-295V        | SMD3030                 | 150         | 120°          | 431*330*54mm      |
| FL200W-B  | 200W  | AC90-295V        | SMD3030                 | 200         | 120°          | 471*360*54mm      |