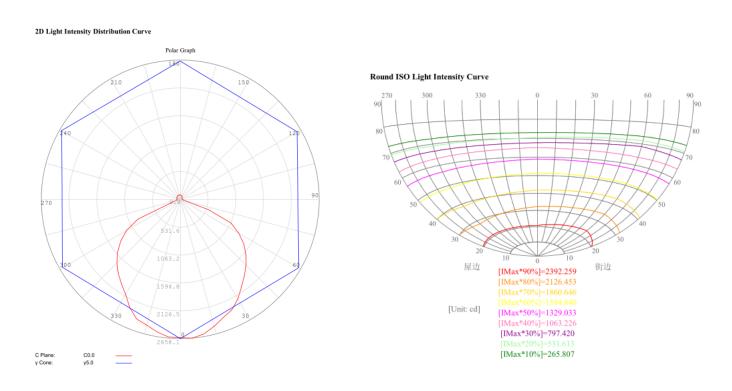

Avail.

### **Product Specification**

| Model NO. | Power | Input<br>Voltage | Chip Brand<br>Bridgelux | Chip<br>QTY | Beam<br>Angle | Lamp SIZE<br>(MM) |
|-----------|-------|------------------|-------------------------|-------------|---------------|-------------------|
| FL80W-B   | 80W   | AC85-265V        | SMD3030                 | 80          | 120°          | 355*245*50mm      |
| FL100W-B  | 100W  | AC90-295V        | SMD3030                 | 100         | 120°          | 403*295*54mm      |
| FL150W-B  | 150W  | AC90-295V        | SMD3030                 | 150         | 120°          | 431*330*54mm      |
| FL200W-B  | 200W  | AC90-295V        | SMD3030                 | 200         | 120°          | 471*360*54mm      |

#### Installation





# Optical System ( example 100w )