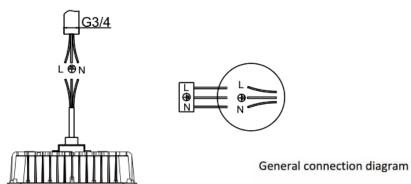

Step2: Fix the mounting plate of the pole seat on the backside of the led fixture.

Step3. Prepare a G3/4 pole, the length depends on the demand.

Step5.
Step6. Screw the led fixture on the pole through the pole seat.

Step4: Connect the cables from wall and led fixture according to the drawing.

Step6. Fix the socket set screw tight to lock the led fixture on the pole.