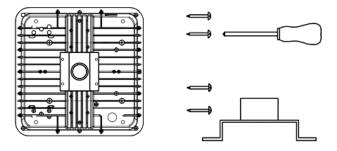

### **Installation Instructions**

- 1. This instruction is only for canopy CANOPY-W50 with pole installation.
- 2. This products must be installed by professional electricians

Step1: Turn off the power before installation.

Step2: Fix the mounting plate of the pole seat on the backside of the led fixture.

Step3. Prepare a G3/4 pole, the length depends on the demand.

Step5.
Step6. Screw the led fixture on the pole through the pole seat.

Step4: Connect the cables from wall and led fixture according to the drawing.

Step6. Fix the socket set screw tight to lock the led fixture on the pole.