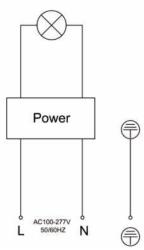

Step4: Connect the cables from wall and led fixture according to the drawing.

Step6. Fix the socket set screw tight to lock the led fixture on the pole.