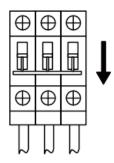

Step4: Connect the cables from wall and led fixture according to the drawing.

Step6. Fix the socket set screw tight to lock the led fixture on the pole.