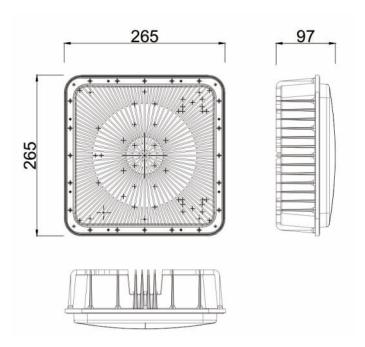

## **Dimension**

| Parameter        | Rating      |  |  |
|------------------|-------------|--|--|
| Heat Sink Temp   | 65℃         |  |  |
| Operating Temp   | -20 ~+ 65°C |  |  |
| Storage Temp     | -40 ~+ 80°C |  |  |
| Equilibrium Temp |             |  |  |

## **Aging**

| Model      | Power | Size         | Lumen  | Beam<br>Angle | ССТ                        | Voltage    | Power<br>Factor | CRI | Net<br>Weight |
|------------|-------|--------------|--------|---------------|----------------------------|------------|-----------------|-----|---------------|
| CANOPY-W50 | 50W   | 265x265x97MM | 5000lm | 120°          | 2700/3000/4000/5000/>6000K | AC100-277V | >0.95           | ≥83 | 3.0kg         |
| CANOPY-W75 | 75W   | 265x265x97MM | 7500lm | 120°          | 2700/3000/4000/5000/>6000K | AC100-277V | >0.95           | ≥83 | 3.0kg         |