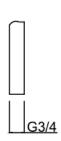

Step2: Fix the mounting plate of the pole seat on the backside of the led fixture.

Step3. Prepare a G3/4 pole, the length depends on the demand.

Step5.
Step6. Screw the led fixture on the pole through the pole seat.