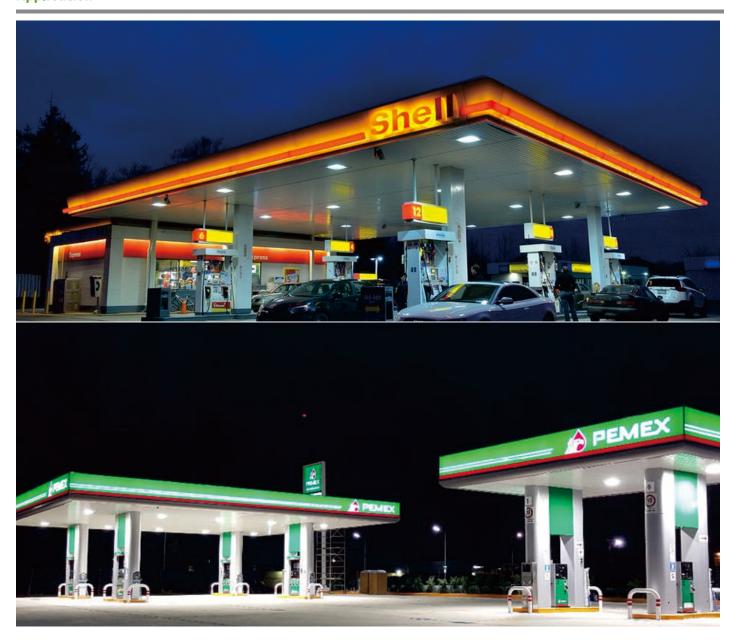

#### **Features**

- Main structural components for lamp body is ADC12
   Die-cast aluminum, with advantages of Shock Resistance,
   Corrosion Resistance.
- High temperature resistance silicone seals, no atomization.
- Electrostatic spray processing for Structural components.
- Corrosion Resistance, fungus-proof testing for 1000hrs.
- Imported PC material for optical lens.
- IP65 Waterproof
- High efficiency for the light distribution. Easy installation and maintenance.
- Application for Gas station, shopping mall, toll station, work shop etc.