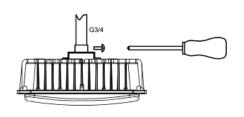

### **Installation Instructions**

- 1. This instruction is only for canopy CANOPY-W50 with pole installation.
- 2. This products must be installed by professional electricians

Step1: Turn off the power before installation.

Step2: Fix the mounting plate of the pole seat on the backside of the led fixture.

Step3. Prepare a G3/4 pole, the length depends on the demand.

Step5.
Step6. Screw the led fixture on the pole through the pole seat.

Step4: Connect the cables from wall and led fixture according to the drawing.

Step6. Fix the socket set screw tight to lock the led fixture on the pole.