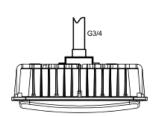

## **Dimension**

| Parameter        | Rating      |  |  |
|------------------|-------------|--|--|
| Heat Sink Temp   | 65℃         |  |  |
| Operating Temp   | -20 ~+ 65°C |  |  |
| Storage Temp     | -40 ~+ 80°C |  |  |
| Equilibrium Temp |             |  |  |

Step2: Fix the mounting plate of the pole seat on the backside of the led fixture.

Step3. Prepare a G3/4 pole, the length depends on the demand.

Step5.
Step6. Screw the led fixture on the pole through the pole seat.