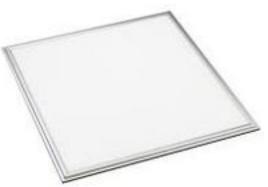

# 2 x 2 40W LED panel cUL, UL and DLC certified

#### **Basic Data**

Model Number: NL-ZY-P4-40W Power consumption:40 watts Led number: 264 pieces of SMD 2835

Dimension(mm):603mm\*603mm Thickness:10mm

Weight:4350 gram Lifespan:50000 hours PC cover: Frosted

## cUL and UL certified LED panel light

- 1) cUL and UL approved led panel light
- 2) More than 130 Lm/w,100-382VAC,PF>0.99 Class 2 Driver. Meanwell driver
- 3) Aluminum base and Housing
- 4) Frosted
- 5) UL Certified and CSA C22.2 No.250-0.08 LUMINAIRES DLC
- 6) Warranty: 5 years